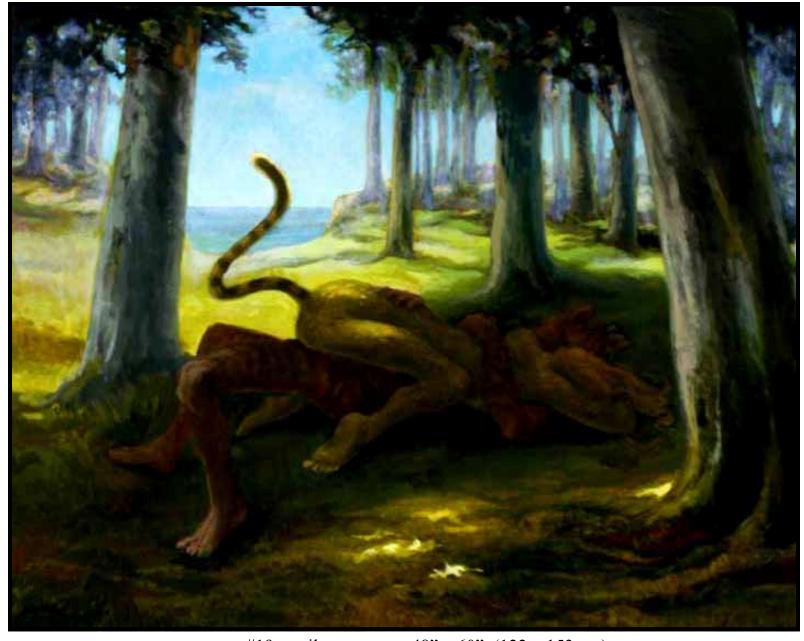

#10 - pastel on paper 11" x 16" (30 x 46 cm)

#9 - pastel on paper 21" x 33" (53 x 84 cm)

#11 - charcoal on paper 10" x 16" (30 x 46 cm)

#12 - pastel on paper 12" x 35" (30 x 89 cm)

#13 - oil on canvas 24" x 48", (61 x 122 cm)